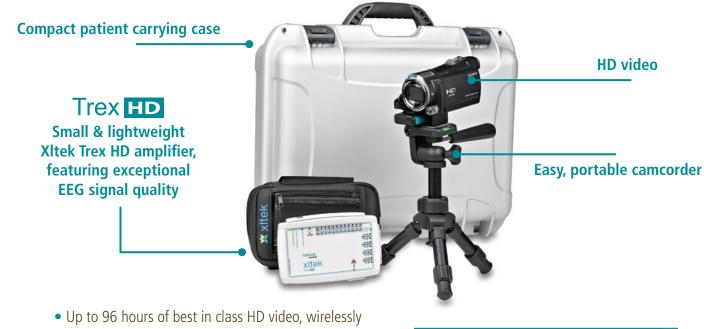

## Xltek<sup>®</sup> Trex<sup>™</sup> HD

## Capture high quality video/EEG data without confining your patients

Optimize your clinical workflow with the next generation of advanced Video EEG ambulatory monitoring, featuring unsurpassed video quality and simple setup.

- synchronized with EEG
- No cables or computer to set up at home avoid costly patient home visits
- Start and stop video without affecting synchronization
- Lightest ambulatory amplifier in the industry
- Enhanced patient comfort & mobility
- Perfect for both EEG & full featured sleep studies
- Optional power pack for 72 hours battery life